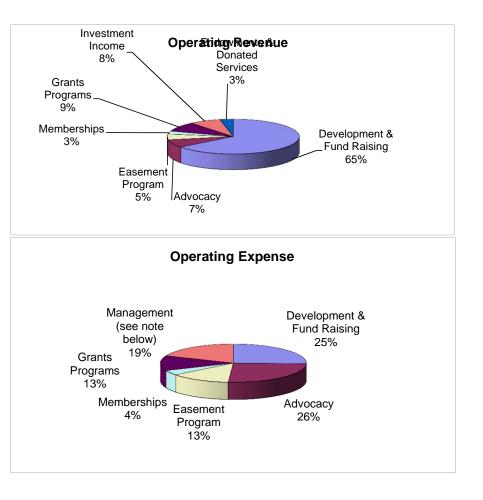

## **Statement of Activities** For the Year Ended June 30, 2015

|                                                                                                                                                                               | (In 000's)                                                                 |
|-------------------------------------------------------------------------------------------------------------------------------------------------------------------------------|----------------------------------------------------------------------------|
| Operating Revenues:                                                                                                                                                           |                                                                            |
| Development & Fund Raising                                                                                                                                                    | 1,345,000                                                                  |
| Advocacy                                                                                                                                                                      | 156,000                                                                    |
| Easement Program                                                                                                                                                              | 107,000                                                                    |
| Memberships                                                                                                                                                                   | 59,000                                                                     |
| Grants Programs                                                                                                                                                               | 189,000                                                                    |
| Investment Income                                                                                                                                                             | 159,000                                                                    |
| Endowments & Donated Services                                                                                                                                                 | 68,000                                                                     |
| Total Revenue                                                                                                                                                                 | 2,083,000                                                                  |
| Operating Expenses<br>Development & Fund Raising<br>Advocacy<br>Easement Program<br>Memberships<br>Grants Programs<br>Management (see note below)<br>Total Operating Expenses | 448,000<br>453,000<br>235,000<br>73,000<br>225,000<br>329,000<br>1,763,000 |
| Net Operating Increase                                                                                                                                                        | 320,000                                                                    |
| Gain/(Loss) on Investment Portfolio                                                                                                                                           | (189,000)                                                                  |
| Change in Net Assets                                                                                                                                                          | 131,000                                                                    |
| Beginning Net Assets                                                                                                                                                          | 7,856,000                                                                  |
| Ending Net Assets                                                                                                                                                             | 7,987,000                                                                  |

Note: Management includes expenses not allocated to programs including a portion of meeting expenses, accounting, information technology and staff expenses.